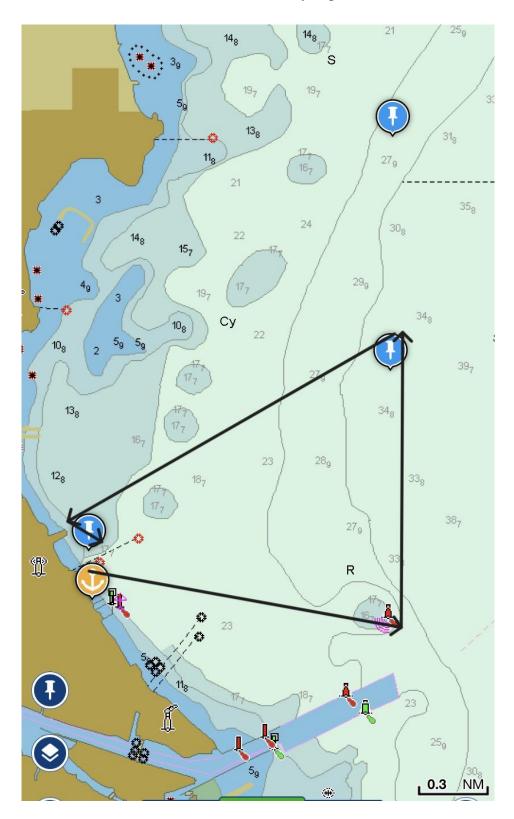

#### Race Course S 2.9 nm

Start in a southerly direction. Proceed to R2, leaving mark to port. Proceed to R "2A", leaving mark to port. Return through the start/finish line. Finish in a northerly direction, leaving MMYC buoy to starboard.