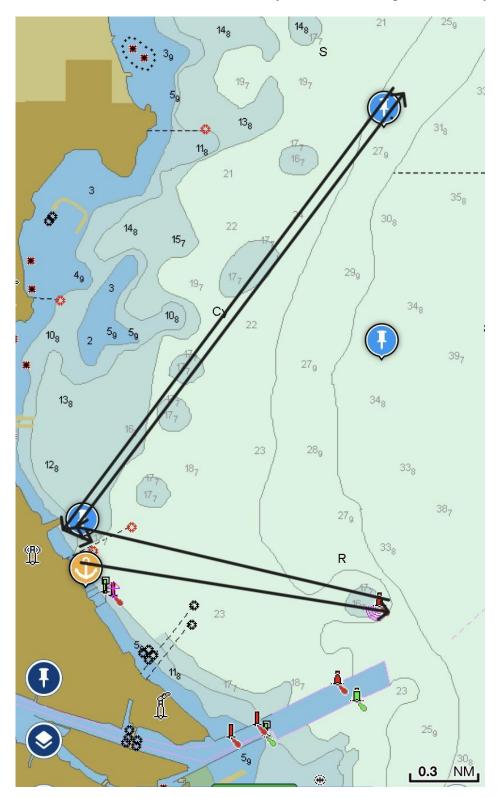

## 5.5 nm

Start in a southerly direction. Proceed to R 2A, leaving mark to Port. Proceed to the M&M Yacht Club "Henes Park" buoy, leaving mark to port. Return to the start/finish line. Finish in a southerly direction, leaving M&M Yacht Club buoy to port.

#### 5.8 nm

Start in a southerly direction. Proceed to R 2 - Menominee River RED entrance buoy, leaving mark to port. Proceed to R 2A, leaving mark to port. Proceed to the MMYC "Henes Park" buoy, leaving mark to port. Return to the start/finish line. Finish in a southerly direction, leaving MMYC buoy to port.

#### Race Course C 7 nm

Start in a southerly direction. Proceed to R 2A, leaving mark to port. Return through the start/finish line, leaving M&M Yacht Club buoy to starboard. Proceed to the MMYC "Henes Park" buoy, leaving mark to port. Return to the start/finish line. Finish in a southerly direction, leaving MMYC buoy to port.

### Race Course D 5 nm

Start in a southerly direction. Proceed to R 2 - Menominee River Red entrance buoy, leaving mark to port. Return through the start/finish line, leaving M&M Yacht club buoy to starboard. Proceed to R 2A, leaving mark to port. Return to the start/finish line. Finish in a northerly direction, leaving MMYC buoy to starboard.

### Race Course F 6.4 nm

Start in a southerly direction. Proceed to R2A, leaving mark to port. Proceed to MMYC Mid Buoy to port. Proceed to Start/Finish Buoy leaving to port. Proceed to R "2A" leaving to port. Proceed to Start/Finish leaving to starboard south to north.

#### 3.8 nm

Start in a southerly direction. Proceed to R 2A, leaving mark to Port. Proceed to the M&M Yacht Club "Midway" buoy, leaving mark to port. Return to the start/finish line. Finish in a southerly direction, leaving M&M Yacht Club buoy to port.

#### Race Course S 2.9 nm

Start in a southerly direction. Proceed to R2, leaving mark to port. Proceed to R "2A", leaving mark to port. Return through the start/finish line. Finish in a northerly direction, leaving MMYC buoy to starboard.