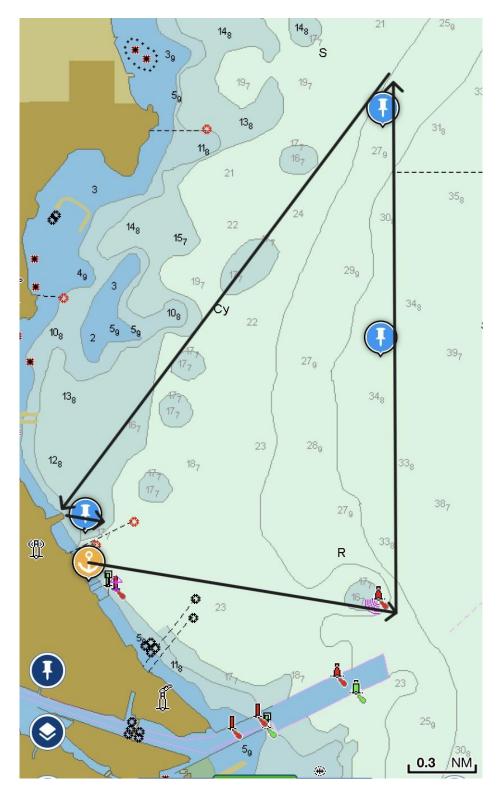

# Course A

## 5.5 nm

Start in a southerly direction. Proceed to R 2A, leaving mark to Port. Proceed to the M&M Yacht Club "Henes Park" buoy, leaving mark to port. Return to the start/finish line. Finish in a southerly direction, leaving M&M Yacht Club buoy to port.