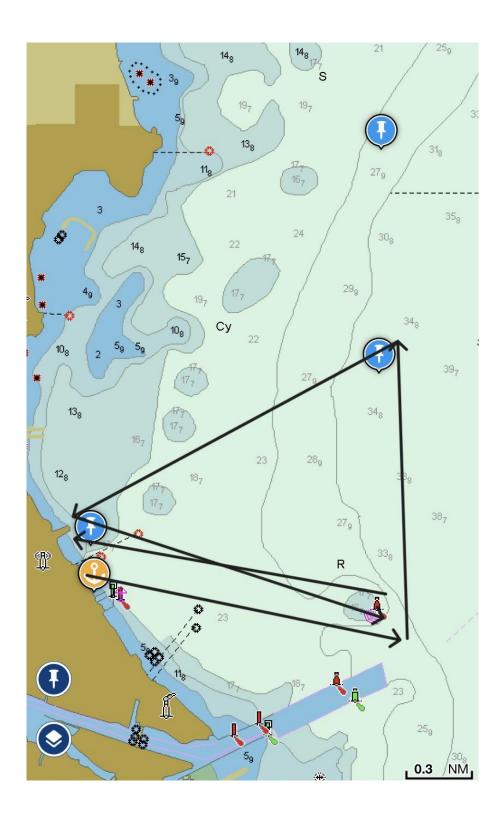

### Race Course D 5 nm

Start in a southerly direction. Proceed to R 2 - Menominee River Red entrance buoy, leaving mark to port. Return through the start/finish line, leaving M&M Yacht club buoy to starboard. Proceed to R 2A, leaving mark to port. Return to the start/finish line. Finish in a northerly direction, leaving MMYC buoy to starboard.

#### Race Course S 2.9 nm

Start in a southerly direction. Proceed to R2, leaving mark to port. Proceed to R "2A", leaving mark to port. Return through the start/finish line. Finish in a northerly direction, leaving MMYC buoy to starboard.