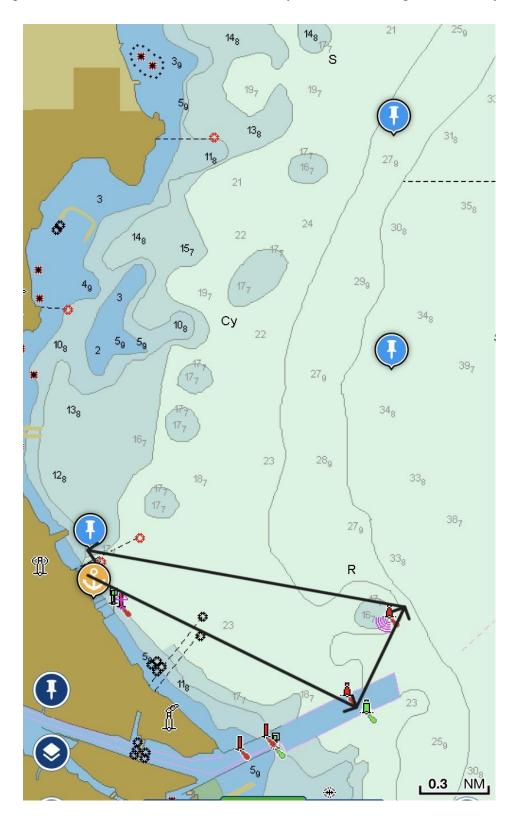

## **REFERENCE CHART**

# **Starting Area**

# Course A

## 5.5 nm

Start in a southerly direction. Proceed to R 2A, leaving mark to Port. Proceed to the M&M Yacht Club "Henes Park" buoy, leaving mark to port. Return to the start/finish line. Finish in a southerly direction, leaving M&M Yacht Club buoy to port.

#### Race Course B

#### 5.8 nm

Start in a southerly direction. Proceed to R 2 - Menominee River RED entrance buoy, leaving mark to port. Proceed to R 2A, leaving mark to port. Proceed to the MMYC "Henes Park" buoy, leaving mark to port. Return to the start/finish line. Finish in a southerly direction, leaving MMYC buoy to port.

#### Race Course C 7 nm

Start in a southerly direction. Proceed to R 2A, leaving mark to port. Return through the start/finish line, leaving M&M Yacht Club buoy to starboard. Proceed to the MMYC "Henes Park" buoy, leaving mark to port. Return to the start/finish line. Finish in a southerly direction, leaving MMYC buoy to port.

### Race Course D 5 nm

Start in a southerly direction. Proceed to R 2 - Menominee River Red entrance buoy, leaving mark to port. Return through the start/finish line, leaving M&M Yacht club buoy to starboard. Proceed to R 2A, leaving mark to port. Return to the start/finish line. Finish in a northerly direction, leaving MMYC buoy to starboard.

### Race Course F 6.4 nm

Start in a southerly direction. Proceed to R2A, leaving mark to port. Proceed to MMYC Mid Buoy to port. Proceed to Start/Finish Buoy leaving to port. Proceed to R "2A" leaving to port. Proceed to Start/Finish leaving to starboard south to north.

#### Race Course M

#### 3.8 nm

Start in a southerly direction. Proceed to R 2A, leaving mark to Port. Proceed to the M&M Yacht Club "Midway" buoy, leaving mark to port. Return to the start/finish line. Finish in a southerly direction, leaving M&M Yacht Club buoy to port.

#### Race Course S 2.9 nm

Start in a southerly direction. Proceed to R2, leaving mark to port. Proceed to R "2A", leaving mark to port. Return through the start/finish line. Finish in a northerly direction, leaving MMYC buoy to starboard.