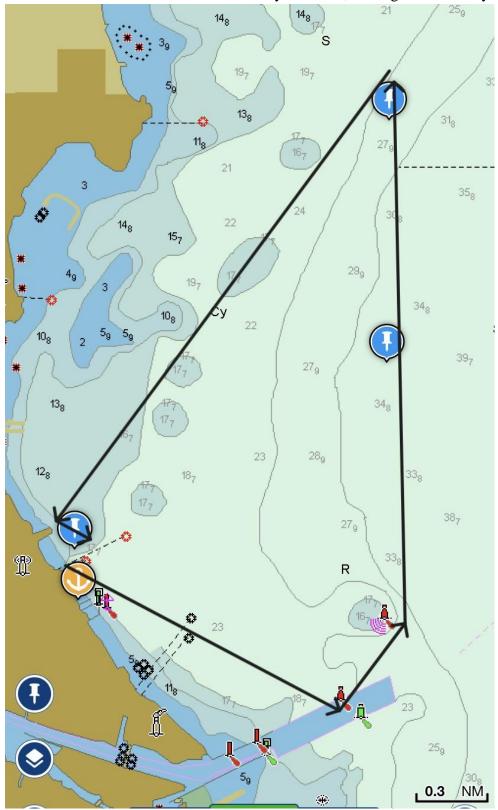

#### Race Course S 2.9 nm

Start in a southerly direction. Proceed to R2, leaving mark to port. Proceed to R "2A", leaving mark to port. Return through the start/finish line. Finish in a northerly direction, leaving MMYC buoy to starboard.