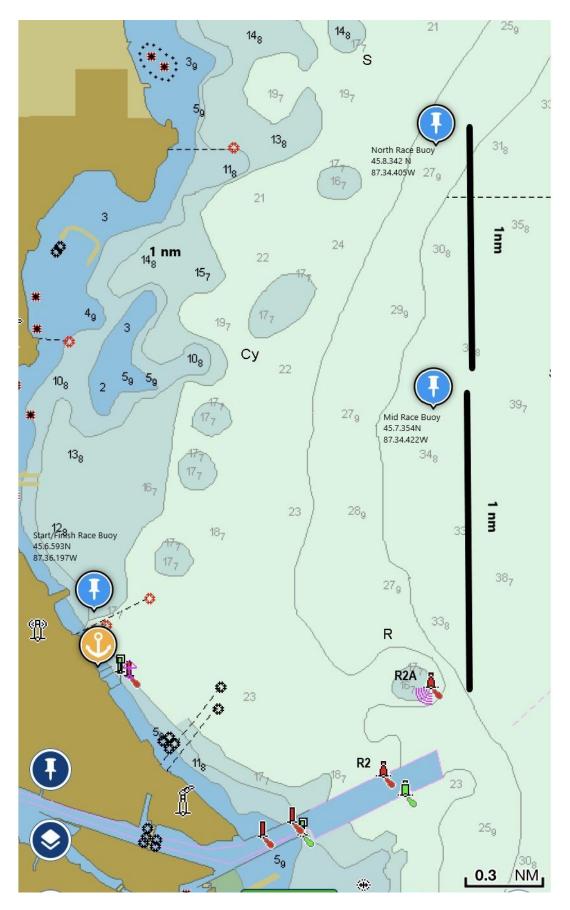

## **REFERENCE CHART**



# **Starting Area**



# Course A

## 5.5 nm

Start in a southerly direction. Proceed to R 2A, leaving mark to Port. Proceed to the M&M Yacht Club "Henes Park" buoy, leaving mark to port. Return to the start/finish line. Finish in a southerly direction, leaving M&M Yacht Club buoy to port.



#### Race Course B

#### 5.8 nm

Start in a southerly direction. Proceed to R 2 - Menominee River RED entrance buoy, leaving mark to port. Proceed to R 2A, leaving mark to port. Proceed to the MMYC "Henes Park" buoy, leaving mark to port. Return to the start/finish line. Finish in a southerly direction, leaving MMYC buoy to port.



#### Race Course C 7 nm

Start in a southerly direction. Proceed to R 2A, leaving mark to port. Return through the start/finish line, leaving M&M Yacht Club buoy to star